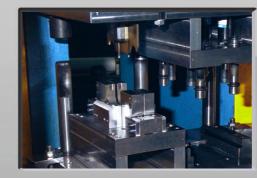

| J.S.           | TRANSFER LINE FOR SHOE METAL TIPS                                                                                                                                            |                           |
|----------------|------------------------------------------------------------------------------------------------------------------------------------------------------------------------------|---------------------------|
| /              |                                                                                                                                                                              | TRANSFER LINE FOR SHOE ME |
| 54002D<br>D2D  | 1 DECOILER 2 TON       Motorized decoiler 2 ton with hydraulic mandrel opening.         2 PNEUMATIC FEEDER                                                                   |                           |
| R3<br>251-252A | 3 INCLINED HYDRAULIC PRESS 100 t 4 CONTROL DESK - ELECTRICAL INSTALLATION                                                                                                    | •                         |
| D5<br>Q6       | 5 <u>DIE HOLDER FOR DRAWING KIT</u> 6 <u>DRAWING KIT</u>                                                                                                                     |                           |
| E7             | Die-holder for trimming, separation and flanging with blank holder below           7         SEPARATION AND TRIMMING KIT           Kit for separation, trimming and flanging | Finished product          |
|                |                                                                                                                                                                              |                           |
|                | PM 525 negrappe; 109<br>PM 525 negrappe; 109<br>108<br>109<br>200<br>200<br>200<br>200<br>200<br>200<br>200<br>200<br>200<br>2                                               | Pneumatic feeder          |

View of the line

Die holder and drawing kit

Safety barriers on the press

Detail die-holder for drawing kit

Control panel

| Production (metal tips / min)      | 15 |   |
|------------------------------------|----|---|
| Decoiler capacity                  | 2  | t |
| Line direction: from left to right |    |   |