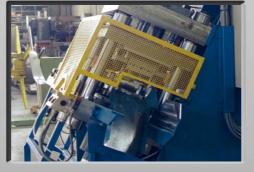

View of the line

Die holder and drawing kit

Safety barriers on the press

Detail die-holder for drawing kit

Control panel

| Production (metal tips / min)      | 15 |   |
|------------------------------------|----|---|
| Decoiler capacity                  | 2  | t |
| Line direction: from left to right |    |   |