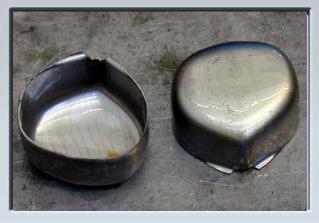

| J.S.           | TRANSFER LINE FOR SHOE METAL TIPS                                                                                                                                            |                           |
|----------------|------------------------------------------------------------------------------------------------------------------------------------------------------------------------------|---------------------------|
| /              |                                                                                                                                                                              | TRANSFER LINE FOR SHOE ME |
| 54002D<br>D2D  | 1 DECOILER 2 TON       Motorized decoiler 2 ton with hydraulic mandrel opening.         2 PNEUMATIC FEEDER                                                                   |                           |
| R3<br>251-252A | 3 INCLINED HYDRAULIC PRESS 100 t 4 CONTROL DESK - ELECTRICAL INSTALLATION                                                                                                    | •                         |
| D5<br>Q6       | 5 <u>DIE HOLDER FOR DRAWING KIT</u> 6 <u>DRAWING KIT</u>                                                                                                                     |                           |
| E7             | Die-holder for trimming, separation and flanging with blank holder below           7         SEPARATION AND TRIMMING KIT           Kit for separation, trimming and flanging | Finished product          |
|                |                                                                                                                                                                              |                           |
|                | PM 525 negrappe; 109<br>PM 525 negrappe; 109<br>108<br>109<br>200<br>200<br>200<br>200<br>200<br>200<br>200<br>200<br>200<br>2                                               | Pneumatic feeder          |

## **TRANSFER LINE FOR SHOE METAL TIPS**

The transfer line for shoe metal tips is a line expressly dedicated for the production of shoe tips. The composition of the line has first a decoiler 2 t and immediately afterward a pneumatic feeder which supplies the material to the press 100 t where the drawing unit itself and the trimming, separation and flanging units are lodged.