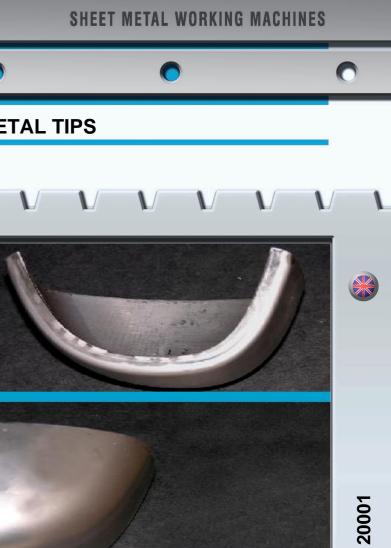

| J.S.           | TRANSFER LINE FOR SHOE METAL TIPS                                                                                                                                            |                           |
|----------------|------------------------------------------------------------------------------------------------------------------------------------------------------------------------------|---------------------------|
| /              |                                                                                                                                                                              | TRANSFER LINE FOR SHOE ME |
| 54002D<br>D2D  | 1 DECOILER 2 TON       Motorized decoiler 2 ton with hydraulic mandrel opening.         2 PNEUMATIC FEEDER                                                                   |                           |
| R3<br>251-252A | 3 INCLINED HYDRAULIC PRESS 100 t 4 CONTROL DESK - ELECTRICAL INSTALLATION                                                                                                    | •                         |
| D5<br>Q6       | 5 <u>DIE HOLDER FOR DRAWING KIT</u> 6 <u>DRAWING KIT</u>                                                                                                                     |                           |
| E7             | Die-holder for trimming, separation and flanging with blank holder below           7         SEPARATION AND TRIMMING KIT           Kit for separation, trimming and flanging | Finished product          |
|                |                                                                                                                                                                              |                           |
|                | PM 525 negrappe; 109<br>PM 525 negrappe; 109<br>108<br>109<br>200<br>200<br>200<br>200<br>200<br>200<br>200<br>200<br>200<br>2                                               | Pneumatic feeder          |

## **TRANSFER LINE FOR SHOE METAL TIPS**

The transfer line for shoe metal tips is a line expressly dedicated for the production of shoe tips. The composition of the line has first a decoiler 2 t and immediately afterward a pneumatic feeder which supplies the material to the press 100 t where the drawing unit itself and the trimming, separation and flanging units are lodged.