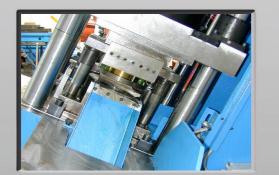

| J.S.           | TRANSFER LINE FOR SHOE METAL TIPS                                                                                                                                            |                           |
|----------------|------------------------------------------------------------------------------------------------------------------------------------------------------------------------------|---------------------------|
| /              |                                                                                                                                                                              | TRANSFER LINE FOR SHOE ME |
| 54002D<br>D2D  | 1 DECOILER 2 TON       Motorized decoiler 2 ton with hydraulic mandrel opening.         2 PNEUMATIC FEEDER                                                                   |                           |
| R3<br>251-252A | 3 INCLINED HYDRAULIC PRESS 100 t 4 CONTROL DESK - ELECTRICAL INSTALLATION                                                                                                    | •                         |
| D5<br>Q6       | 5 <u>DIE HOLDER FOR DRAWING KIT</u> 6 <u>DRAWING KIT</u>                                                                                                                     |                           |
| E7             | Die-holder for trimming, separation and flanging with blank holder below           7         SEPARATION AND TRIMMING KIT           Kit for separation, trimming and flanging | Finished product          |
|                |                                                                                                                                                                              |                           |
|                | PM 525 negrappe; 109<br>PM 525 negrappe; 109<br>108<br>109<br>200<br>200<br>200<br>200<br>200<br>200<br>200<br>200<br>200<br>2                                               | Pneumatic feeder          |

## **TRANSFER LINE FOR SHOE METAL TIPS**

The transfer line for shoe metal tips is a line expressly dedicated for the production of shoe tips. The composition of the line has first a decoiler 2 t and immediately afterward a pneumatic feeder which supplies the material to the press 100 t where the drawing unit itself and the trimming, separation and flanging units are lodged.

View of the line

Die holder and drawing kit

Safety barriers on the press

Detail die-holder for drawing kit

Control panel

| Production (metal tips / min)      | 15 |   |
|------------------------------------|----|---|
| Decoiler capacity                  | 2  | t |
| Line direction: from left to right |    |   |