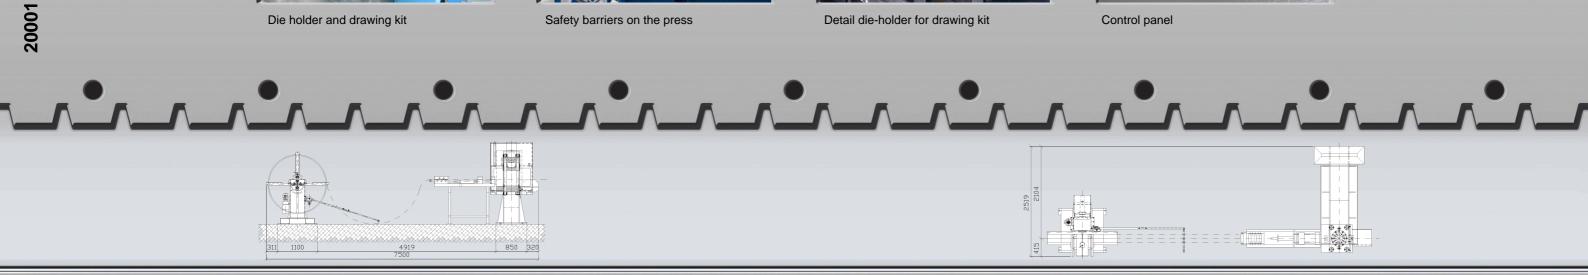

## **TRANSFER LINE FOR SHOE METAL TIPS**

The transfer line for shoe metal tips is a line expressly dedicated for the production of shoe tips. The composition of the line has first a decoiler 2 t and immediately afterward a pneumatic feeder which supplies the material to the press 100 t where the drawing unit itself and the trimming, separation and flanging units are lodged.

View of the line

Die holder and drawing kit

Safety barriers on the press

Detail die-holder for drawing kit

Control panel

| Production (metal tips / min)      | 15 |   |
|------------------------------------|----|---|
| Decoiler capacity                  | 2  | t |
| Line direction: from left to right |    |   |