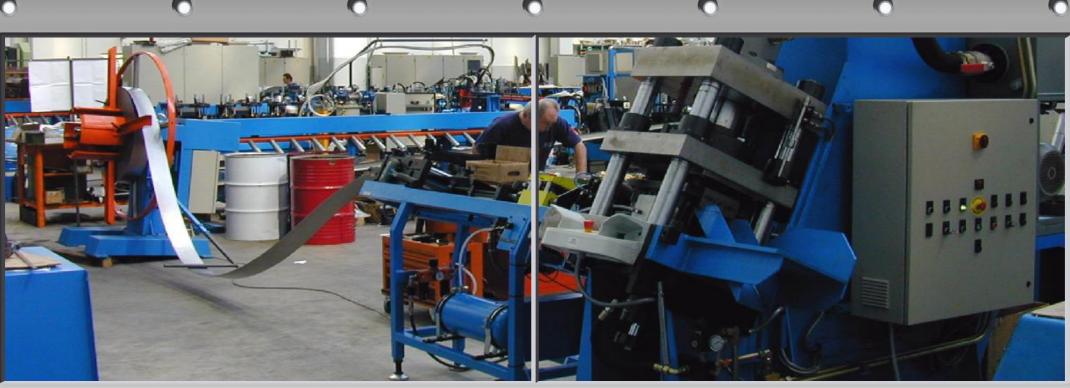

## **TRANSFER LINE FOR SHOE METAL TIPS**

The transfer line for shoe metal tips is a line expressly dedicated for the production of shoe tips. The composition of the line has first a decoiler 2 t and immediately afterward a pneumatic feeder which supplies the material to the press 100 t where the drawing unit itself and the trimming, separation and flanging units are lodged.

View of the line

Die holder and drawing kit

Safety barriers on the press

Detail die-holder for drawing kit

Control panel

| Production (metal tips / min)      | 15 |   |
|------------------------------------|----|---|
| Decoiler capacity                  | 2  | t |
| Line direction: from left to right |    |   |