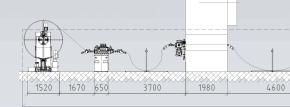

 Material: DX51D

 Thickness
 0.8-1
 mm

 Decoiler capacity
 5
 t

 Int. Ø coils:
 500
 mm

 Line speed:
 14-15
 mt/1'

 Installed power:
 45
 kW

 Absorbed power
 35
 kW

View of the line