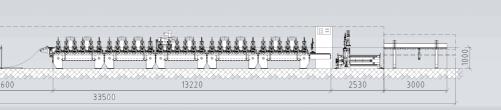

 Material: DX51D

 Thickness
 0.8-1
 mm

 Decoiler capacity
 5
 t

 Int. Ø coils:
 500
 mm

 Line speed:
 14-15
 mt/1'

 Installed power:
 45
 kW

 Absorbed power
 35
 kW

View of the line