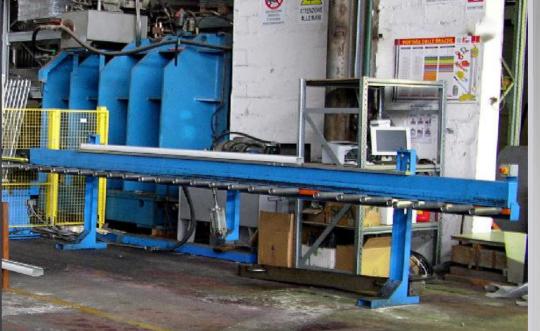

## LINE FOR MOBILE WALLS

The production line for L type mobile wall uprights can produce these products of various form and thickness from 0,8 to 1 mm

The line foresees a decoiler 5 t and a straightener just before the press, which holds the pre-shearing dies that make all the necessary processings before the profiling. With the following flying shear the processings of the profile are terminated and the cut is executed too. The following unloading bench takes out of the line the finished product.

 Material: DX51D

 Thickness
 0.8-1
 mm

 Decoiler capacity
 5
 t

 Int. Ø coils:
 500
 mm

 Line speed:
 14-15
 mt/1'

 Installed power:
 45
 kW

 Absorbed power
 35
 kW

View of the line

Detail straightener

Detail rolls

Control panel