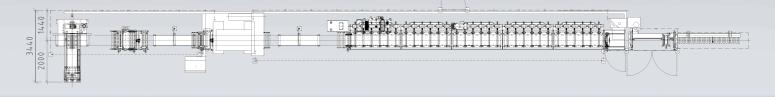

 Material: DX51D

 Thickness
 0.8-1
 mm

 Decoiler capacity
 5
 t

 Int. Ø coils:
 500
 mm

 Line speed:
 14-15
 mt/1'

 Installed power:
 45
 kW

 Absorbed power
 35
 kW

View of the line