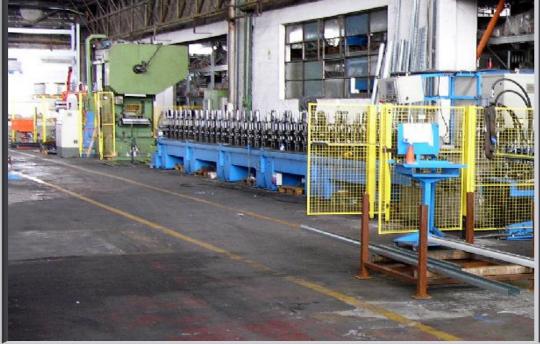

 Material: DX51D

 Thickness
 0.8-1
 mm

 Decoiler capacity
 5
 t

 Int. Ø coils:
 500
 mm

 Line speed:
 14-15
 mt/1'

 Installed power:
 45
 kW

 Absorbed power
 35
 kW

View of the line