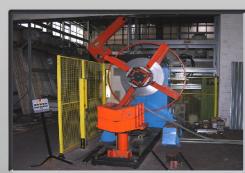

## LINE FOR MOBILE WALLS

The production line for L type mobile wall uprights can produce these products of various form and thickness from 0,8 to 1 mm

The line foresees a decoiler 5 t and a straightener just before the press, which holds the pre-shearing dies that make all the necessary processings before the profiling. With the following flying shear the processings of the profile are terminated and the cut is executed too. The following unloading bench takes out of the line the finished product.

 Material: DX51D

 Thickness
 0.8-1
 mm

 Decoiler capacity
 5
 t

 Int. Ø coils:
 500
 mm

 Line speed:
 14-15
 mt/1'

 Installed power:
 45
 kW

 Absorbed power
 35
 kW

View of the line