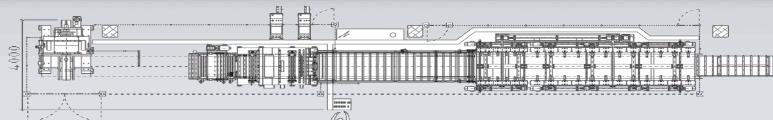

Flexible line for cable channels

MACHINES

55004C

13002 **3 PUNCHING AND CUTTING BENCH** 

4 MOTORIZED CONVEYOR 21502

28203D 5 ROLL FORM. LINE PMD 50x150, DOUBLE HEADS

Forming stations 18 (6+12) – Ø shafts 60 mm – useful width 1100 mm

6 CONTROL DESK 28103

Control desk with electrical installation.

7 CABLE CHANNEL 28104

28001 **8 SERIES OF FORMING ROLLS** 

Series of tempered and rectified rolls.

36014 9 HYDRAULIC POWER PACK

General view of initial part of machine

## Line direction: from left to right

| Line colour:     | 5015 | RAL  |
|------------------|------|------|
| Line speed:      | 4-5  | mt/1 |
| Installed power: | 70   | kW   |
| Absorbed power   | 50   | kW   |