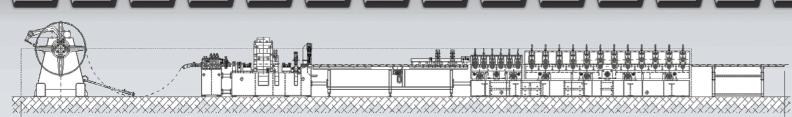

Flexible line for cable channels

MACHINES

55004C

13002 **3 PUNCHING AND CUTTING BENCH** 

4 MOTORIZED CONVEYOR 21502

28203D 5 ROLL FORM. LINE PMD 50x150, DOUBLE HEADS

Forming stations 18 (6+12) – Ø shafts 60 mm – useful width 1100 mm

6 CONTROL DESK 28103

Control desk with electrical installation.

7 CABLE CHANNEL 28104

28001 **8 SERIES OF FORMING ROLLS** 

Series of tempered and rectified rolls.

36014 9 HYDRAULIC POWER PACK

General view of initial part of machine

Finished product

Exit view of punching bench

Flexible line for cable channels