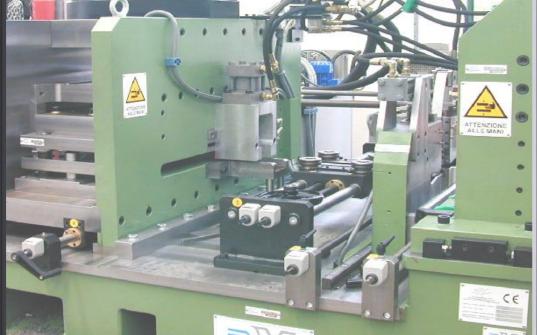

Flexible line for cable channels

MACHINES

55004C

13002 **3 PUNCHING AND CUTTING BENCH** 

4 MOTORIZED CONVEYOR 21502

28203D 5 ROLL FORM. LINE PMD 50x150, DOUBLE HEADS

Forming stations 18 (6+12) – Ø shafts 60 mm – useful width 1100 mm

6 CONTROL DESK 28103

Control desk with electrical installation.

7 CABLE CHANNEL 28104

28001 **8 SERIES OF FORMING ROLLS** 

Series of tempered and rectified rolls.

36014 9 HYDRAULIC POWER PACK

General view of initial part of machine