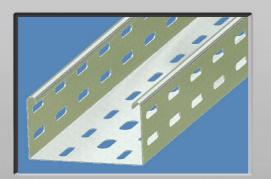

Finished product

Exit view of punching bench

Flexible line for cable channels

Three-dimensional representation of product

Strip introduction zone

Detail of conveyor exit zone

Control panel

| Maximum width                 | 1000 | ١, |
|-------------------------------|------|----|
|                               |      | Ľ  |
| Minimum profile length:       | 1000 | Ι, |
|                               |      | ╀  |
| Maximum profile length:       | 4000 | ,  |
| Min. material thickness:      |      | +  |
| - Indiana inclined            | 0.8  | '  |
| Decoiler capacity             |      | T  |
|                               | 5    |    |
| Minimum width                 | 50   | Ι. |
|                               |      | L  |
| Maximum width                 | 500  | ١, |
| Minimum height                |      | ╀  |
| - International Property      | 30   |    |
| Maximum height                | 400  | t  |
|                               | 100  | '  |
| Material: galvanized (1,5 mm) |      |    |