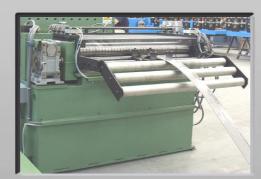

oduct



Exit view of punching bench

Flexible line for cable channels



## **FLEXIBLE LINE FOR CABLE CHANNELS**

Flexible line for cable channels



Flexible line for the production of cable channels.

This solution carries out the punching and cut before the profiling/bending, therefore the changing time is very short and it is not necessary to change the cutting dies. The punching can be excluded with rapid changes between one dimension and another (as option it is possible to have supplementary lateral punching units).

Besides in the bending both width and height of the channel are changed automatically from the control desk (roll forming line with mobile supports). On request unloaders/stackers with automatic steel strapping unit.







Three-dimensional representation of product



Strip introduction zone





Detail of conveyor exit zone



Control panel

| Maximum width                 | 1000 | ١, |
|-------------------------------|------|----|
|                               |      | Ľ  |
| Minimum profile length:       | 1000 | Ι, |
|                               |      | ╀  |
| Maximum profile length:       | 4000 | ,  |
| Min. material thickness:      |      | +  |
| - Indiana inclined            | 0.8  | '  |
| Decoiler capacity             |      | T  |
|                               | 5    |    |
| Minimum width                 | 50   | Ι. |
|                               |      | L  |
| Maximum width                 | 500  | ١, |
| Minimum height                |      | ╀  |
| - International Property      | 30   |    |
| Maximum height