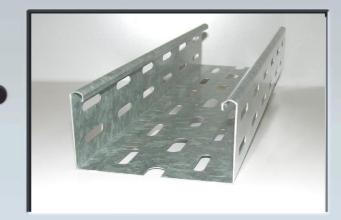

Flexible line for cable channels

MACHINES

55004C

13002 **3 PUNCHING AND CUTTING BENCH** 

4 MOTORIZED CONVEYOR 21502

28203D 5 ROLL FORM. LINE PMD 50x150, DOUBLE HEADS

Forming stations 18 (6+12) – Ø shafts 60 mm – useful width 1100 mm

6 CONTROL DESK 28103

Control desk with electrical installation.

7 CABLE CHANNEL 28104

28001 **8 SERIES OF FORMING ROLLS** 

Series of tempered and rectified rolls.

36014 9 HYDRAULIC POWER PACK



General view of initial part of machine



Finished product



Exit view of punching bench

Flexible line for cable channels



## **FLEXIBLE LINE FOR CABLE CHANNELS**

Flexible line for cable channels



Flexible line for the production of cable channels.

This solution carries out the punching and cut before the profiling/bending, therefore the changing time is very short and it is not necessary to change the cutting dies. The punching can be excluded with rapid changes between one dimension and another (as option it is possible to have supplementary lateral punching units).

Besides in the bending both width and height of the channel are changed automatically from the control desk (roll forming line with mobile supports). On request unloaders/stackers with automatic steel strapping unit.







Three-dimensional representation