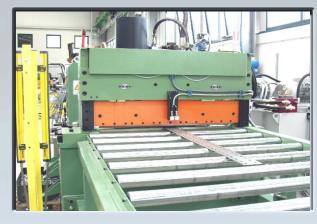

Flexible line for cable channels

MACHINES

55004C

13002 **3 PUNCHING AND CUTTING BENCH** 

4 MOTORIZED CONVEYOR 21502

28203D 5 ROLL FORM. LINE PMD 50x150, DOUBLE HEADS

Forming stations 18 (6+12) – Ø shafts 60 mm – useful width 1100 mm

6 CONTROL DESK 28103

Control desk with electrical installation.

7 CABLE CHANNEL 28104

28001 **8 SERIES OF FORMING ROLLS** 

Series of tempered and rectified rolls.

36014 9 HYDRAULIC POWER PACK



General view of initial part of machine



Finished product



Exit view of punching bench

Flexible line for cable channels



## **FLEXIBLE LINE FOR CABLE CHANNELS**

Flexible line for cable channels



Flexible line for the production of cable channels.

This solution carries out the punching and cut before the profiling/bending, therefore the changing time is very short and it is not necessary to change the cutting dies. The punching can be excluded with rapid changes between one dimension and another (as option it is possible to have supplementary lateral punching units).

Besides in the bending both width and height of the channel are changed automatically from the control desk (roll forming line with mobile supports). On request unloaders/stackers with automatic steel strapping unit.







Three-dimensional representation of product



Strip