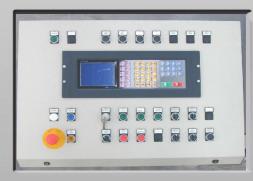

6 CONTROL DESK 28103

Control desk with electrical installation.

7 CABLE CHANNEL 28104

28001 **8 SERIES OF FORMING ROLLS** 

Series of tempered and rectified rolls.

36014 9 HYDRAULIC POWER PACK

General view of initial part of machine

Three-dimensional representation of product

Strip introduction zone

Detail of conveyor exit zone

Control panel

| Maximum width                 | 1000 | ١, |
|-------------------------------|------|----|
|                               |      | Ľ  |
| Minimum profile length:       | 1000 | Ι, |
|                               |      | ╀  |
| Maximum profile length:       | 4000 | ,  |
| Min. material thickness:      |      | +  |
| - Indiana inclined            | 0.8  | '  |
| Decoiler capacity             |      | T  |
|                               | 5    |    |
| Minimum width                 | 50   | Ι. |
|                               |      | L  |
| Maximum width                 | 500  | ١, |
| Minimum height                |      | ╀  |
| - International Property      | 30   |    |
| Maximum height                | 400  | t  |
|                               | 100  | '  |
| Material: galvanized (1,5 mm) |      |    |