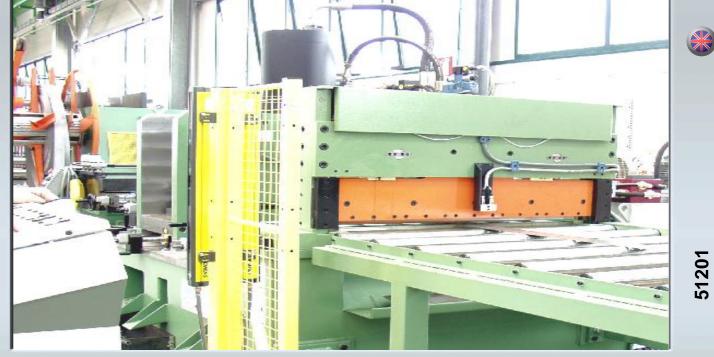

Flexible line for cable channels

MACHINES

55004C

13002 **3 PUNCHING AND CUTTING BENCH** 

4 MOTORIZED CONVEYOR 21502

28203D 5 ROLL FORM. LINE PMD 50x150, DOUBLE HEADS

Forming stations 18 (6+12) – Ø shafts 60 mm – useful width 1100 mm

6 CONTROL DESK 28103

Control desk with electrical installation.

7 CABLE CHANNEL 28104

28001 **8 SERIES OF FORMING ROLLS** 

Series of tempered and rectified rolls.

36014 9 HYDRAULIC POWER PACK

General view of initial part of machine

Finished product

Exit view of punching bench

Flexible line for cable channels