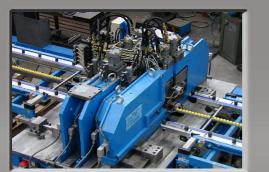

10/ N° 2 guides for die support on two sides of the press: 11/ Control desk.

- Production about 3 pcs/min.

View of the line

Notching bench

Head-tail cutting-bending die

Double bending unit for lateral bends