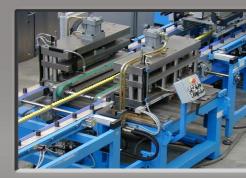

## **PRODUCTION LINE OF WALL BOILER FRONT-END**

Production line of wall boiler front-ends

The production line of wall boiler front-ends is made up of:

1/ Automatic sheet feeder; 2/ Motorized transport rolls; 3/ Notching-punching bench with manually movable hydraulic units for various measures made up of: n° 4 overhung units for bending angle shear

n° 1+1 overhung unit for head/tail shear n° 1 bridge unit for execution of central hole with pneumatic stop of sheet, operator side mobile:

4/ Motorized transport rolls; 5/ Double bending unit manually movable

for the execution of the two head bends; 6/ Motorized transport rolls;

7/ Double bending unit manually movable for the execution of the two lateral bends; 8/ Motorized transport rolls;

9/ Press for the execution of the central drawing and of the two lateral high bends: