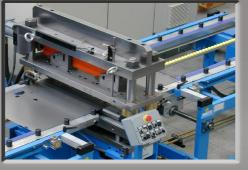

torized transport rolls; 3/ Notching-punching bench with manually movable hydraulic units for various measures made up of: n° 4 overhung units for bending angle shear

n° 1+1 overhung unit for head/tail shear n° 1 bridge unit for execution of central hole with pneumatic stop of sheet, operator side mobile:

4/ Motorized transport rolls; 5/ Double bending unit manually movable

for the execution of the two head bends; 6/ Motorized transport rolls;

7/ Double bending unit manually movable for the execution of the two lateral bends; 8/ Motorized transport rolls;

9/ Press for the execution of the central drawing and of the two lateral high bends:

10/ N° 2 guides for die support on two sides of the press: 11/ Control desk.

- Production about 3 pcs/min.



View of the line



Notching bench



Head-tail cutting-bending die



Double bending unit for lateral bends









| Material: Fe pre-painted |                                        |
|--------------------------|----------------------------------------|
|                          |                                        |
| 0.7                      | mm                                     |
| 0.7                      |                                        |
| 45                       | Kw                                     |
| 40                       | r.w                                    |
| 200                      | NI/1                                   |
| 200                      | INI/ I                                 |
| Starting with sheet      |                                        |
|