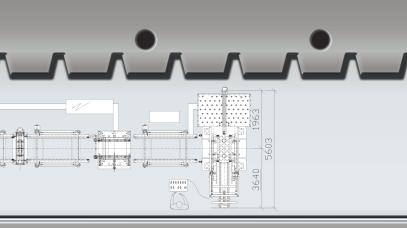

10/ N° 2 guides for die support on two sides of the press: 11/ Control desk.

- Production about 3 pcs/min.

View of the line

Notching bench

Head-tail cutting-bending die

Double bending unit for lateral bends

Detail hydraulic press and unloading rolls