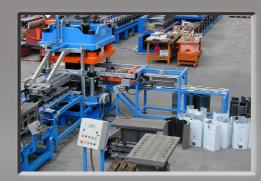

## **PRODUCTION LINE OF WALL BOILER FRONT-END**

Production line of wall boiler front-ends

The production line of wall boiler front-ends is made up of:

1/ Automatic sheet feeder; 2/ Motorized transport rolls; 3/ Notching-punching bench with manually movable hydraulic units for various measures made up of: n° 4 overhung units for bending angle shear

10/ N° 2 guides for die support on two sides of the press: 11/ Control desk.

- Production about 3 pcs/min.

View of the line

Notching bench

Head-tail cutting-bending die

Double bending unit for lateral bends