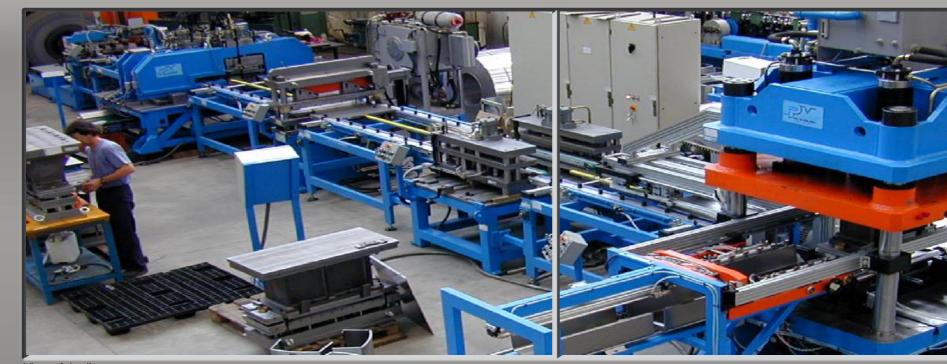

10/ N° 2 guides for die support on two sides of the press: 11/ Control desk.

- Production about 3 pcs/min.

View of the line

Notching bench

Head-tail cutting-bending die

Double bending unit for lateral bends