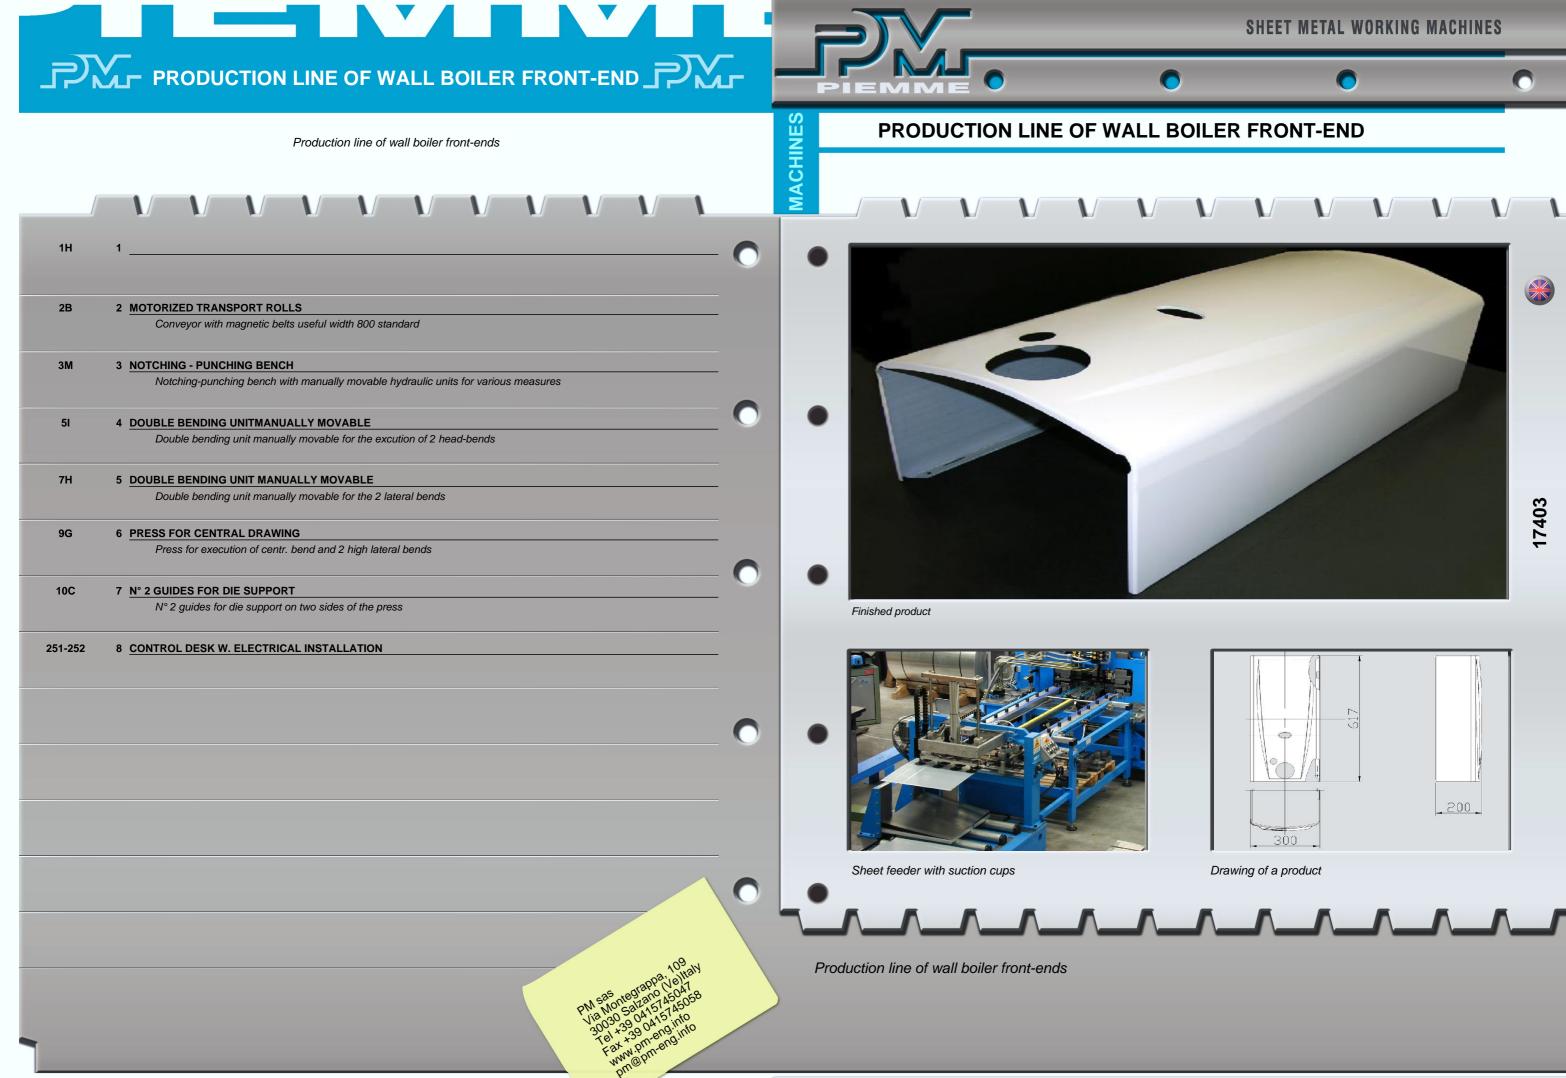

## **PRODUCTION LINE OF WALL BOILER FRONT-END**

Production line of wall boiler front-ends

The production line of wall boiler front-ends is made up of:

1/ Automatic sheet feeder; 2/ Motorized transport rolls; 3/ Notching-punching bench with manually movable hydraulic units for various measures made up of: n° 4 overhung units for bending angle shear

n° 1+1 overhung unit for head/tail shear n° 1 bridge unit for execution of central hole with pneumatic stop of sheet, operator side mobile:

4/ Motorized transport rolls; 5/ Double bending unit manually movable

for the execution of the two head bends; 6/ Motorized transport rolls;

7/ Double bending unit manually movable for the execution of the two lateral bends; 8/ Motorized transport rolls;

9/ Press for the execution of the central drawing and of the two lateral high bends:

10/ N° 2 guides for die support on two sides of the press: 11/ Control desk.

- Production about 3 pcs/min.

View of the line

Notching bench

Head-tail cutting-bending die

Double bending unit for lateral bends