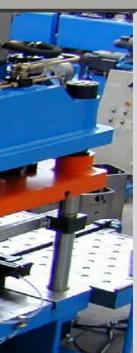

lic units for various measures made up of: n° 4 overhung units for bending angle shear

n° 1+1 overhung unit for head/tail shear n° 1 bridge unit for execution of central hole with pneumatic stop of sheet, operator side mobile:

4/ Motorized transport rolls; 5/ Double bending unit manually movable

for the execution of the two head bends; 6/ Motorized transport rolls;

7/ Double bending unit manually movable for the execution of the two lateral bends; 8/ Motorized transport rolls;

9/ Press for the execution of the central drawing and of the two lateral high bends:

10/ N° 2 guides for die support on two sides of the press: 11/ Control desk.

- Production about 3 pcs/min.



View of the line



Notching bench



Head-tail cutting-bending die



Double bending unit for lateral bends









| Material: Fe pre-painted |                                        |
|--------------------------|----------------------------------------|
|                          |                                        |
| 0.7                      | mm                                     |
| 0.7                      |                                        |
| 45                       | Kw                                     |
| 40                       | r.w                                    |
| 200                      | NI/1                                   |
| 200                      | INI/ I                                 |
| Starting with sheet      |                                        |
|                          |                                        |
| E004E00                  |