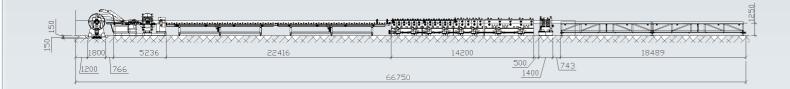

0

| 54006   | 1 LOADING CRADLE                          |   |
|---------|-------------------------------------------|---|
| 540021  | 2 DECOILER 10 t                           |   |
| 311     | 3 STRIP INTRODUCER                        |   |
| 55004C  | 4 STRAIGHTENER FEEDER WITH ROLLS 1000     |   |
| 13002   | 5 PUNCHING AND CUTTING BENCH              |   |
| 21502B  | 6 MOTORIZED CONVEYOR P SERIES             |   |
| 7L      | 7 ROLL FORMING LINE/ECC 100/800/22T       | ( |
| 24001   | 8 SERIES OF FORMING ROLLS                 |   |
| 251-252 | 9 CONTROL DESK W. ELECTRICAL INSTALLATION |   |
| 169     | 10 UNLOADING BENCH WITH CHUTE             |   |
| 36014   | 11 HYDRAULIC POWER PACK                   |   |
|         |                                           |   |