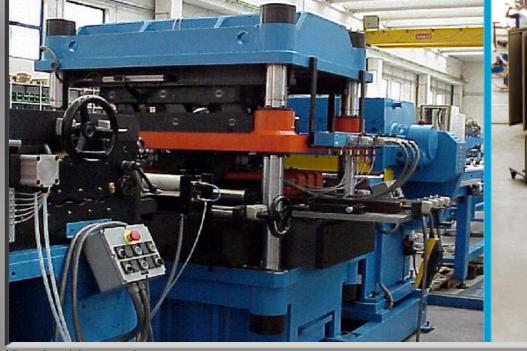

View of straightener and press

Detail of unit on press

Detail of press and cutting shear

Detail of transport conveyor

Roll forming line

57002