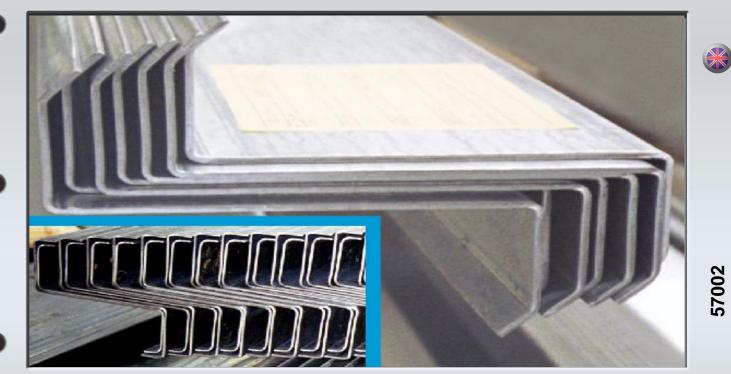

Example of finished products

Straightener

Example of sections of products made

Flexible production line for C-U-Z profiles

## **FLEXIBLE LINE FOR C-U-Z PROFILES**

Flexible production line for C-U-Z profiles

Flexible solution to produce C-U-Z and other profiles.

With this solution punching and cutting are executed before the profiling, therefore cutting dies have to be changed.