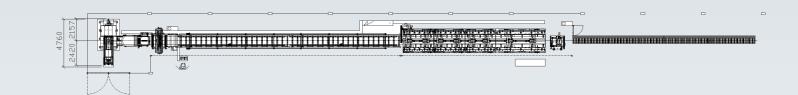

0

| 54006   | 1 LOADING CRADLE                          |   |
|---------|-------------------------------------------|---|
| 540021  | 2 DECOILER 10 t                           |   |
| 311     | 3 STRIP INTRODUCER                        |   |
| 55004C  | 4 STRAIGHTENER FEEDER WITH ROLLS 1000     |   |
| 13002   | 5 PUNCHING AND CUTTING BENCH              |   |
| 21502B  | 6 MOTORIZED CONVEYOR P SERIES             |   |
| 7L      | 7 ROLL FORMING LINE/ECC 100/800/22T       | ( |
| 24001   | 8 SERIES OF FORMING ROLLS                 |   |
| 251-252 | 9 CONTROL DESK W. ELECTRICAL INSTALLATION |   |
| 169     | 10 UNLOADING BENCH WITH CHUTE             |   |
| 36014   | 11 HYDRAULIC POWER PACK                   |   |
|         |                                           |   |