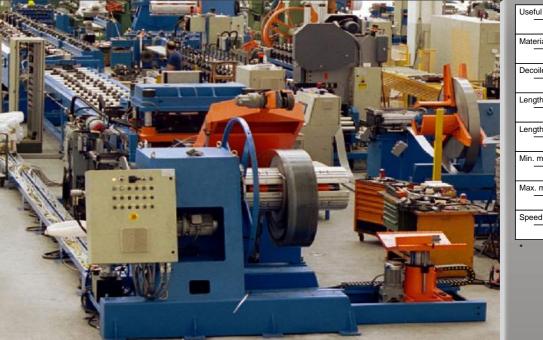

0

| 54006   | 1 LOADING CRADLE                          |   |
|---------|-------------------------------------------|---|
| 540021  | 2 DECOILER 10 t                           |   |
| 311     | 3 STRIP INTRODUCER                        |   |
| 55004C  | 4 STRAIGHTENER FEEDER WITH ROLLS 1000     |   |
| 13002   | 5 PUNCHING AND CUTTING BENCH              |   |
| 21502B  | 6 MOTORIZED CONVEYOR P SERIES             |   |
| 7L      | 7 ROLL FORMING LINE/ECC 100/800/22T       | ( |
| 24001   | 8 SERIES OF FORMING ROLLS                 |   |
| 251-252 | 9 CONTROL DESK W. ELECTRICAL INSTALLATION |   |
| 169     | 10 UNLOADING BENCH WITH CHUTE             |   |
| 36014   | 11 HYDRAULIC POWER PACK                   |   |
|         |                                           |   |

## **FLEXIBLE LINE FOR C-U-Z PROFILES**

Flexible production line for C-U-Z profiles

Flexible solution to produce C-U-Z and other profiles.

With this solution punching and cutting are executed before the profiling, therefore cutting dies have to be changed.

The roll forming line is with mobile supports and widths and heights can be changed automatically.

Besides it is possible to change quickly thickness with hand wheel (as option from control panel).

This model has change with cassette to change the profile completely.

As option we have unloader-stacker with rotation of piece.

| Jseful width:             | 800 | mm      |  |  |
|---------------------------|-----|---------|--|--|
| Material: galvanized      |     |         |  |  |
| Decoiler capacity         | 10  | t       |  |  |
| _ength min.               | 2.5 | mm      |  |  |
| Length max.               | 18  | mm      |  |  |
| Min. material thickness:  | 1.5 | mm      |  |  |
| Max. material thickness : | 3   | mm      |  |  |
| Speed without punching    | 25  | m/min.' |  |  |