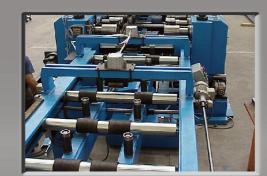

View of straightener and press

Detail of unit on press

Detail of press and cutting shear

Detail of transport conveyor

Roll forming line

57002