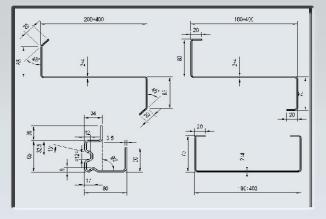

Example of finished products

Straightener

Example of sections of products made

Flexible production line for C-U-Z profiles

## **FLEXIBLE LINE FOR C-U-Z PROFILES**

Flexible production line for C-U-Z profiles

Flexible solution to produce C-U-Z and other profiles.

With this solution punching and cutting are executed before the profiling, therefore cutting dies have to be changed.