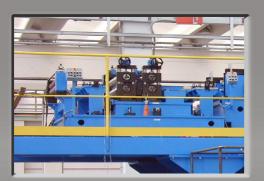

General view of machine initial part

Ribbing heads

Unit to apply protective film

Roll forming line

Detail of lower flying heading shear

Control desk

59001A

| Mechanical speed of the line      | ~15           | m/min. |  |  |  |
|-----------------------------------|---------------|--------|--|--|--|
|                                   | -             |        |  |  |  |
| Material: galvanized, pre-painted |               |        |  |  |  |
|                                   |               |        |  |  |  |
| Material thickness:               | (0,5)-0,6-0,8 | mm     |  |  |  |
|                                   | (0,0) 0,0 0,0 |        |  |  |  |
| Decoiler capacity                 | 10            | t      |  |  |  |
|                                   | 10            | Ľ      |  |  |  |
| Useful width:                     | 1250          | mm     |  |  |  |
|                                   | 1250          |        |  |  |  |
| Working height                    | 1350          | mm     |  |  |  |
|                                   | 1550          |        |  |  |  |