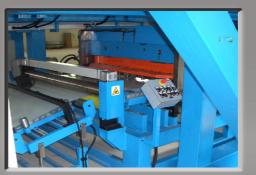

General view of machine initial part

Ribbing heads

Unit to apply protective film

Roll forming line

Detail of lower flying heading shear

Control desk

59001A

| Mechanical speed of the line      | ~15           | m/min. |  |  |  |
|-----------------------------------|---------------|--------|--|--|--|
|                                   | -             |        |  |  |  |
| Material: galvanized, pre-painted |               |        |  |  |  |
|                                   |               |        |  |  |  |
| Material thickness:               | (0,5)-0,6-0,8 | mm     |  |  |  |
|                                   | (0,0) 0,0 0,0 |        |  |  |  |
| Decoiler capacity                 | 10            | t      |  |  |  |
|                                   | 10            | Ľ      |  |  |  |
| Useful width:                     | 1250          | mm     |  |  |  |
|                                   | 1250          |        |  |  |  |
| Working height                    | 1350          | mm     |  |  |  |
|                                   | 1550          |        |  |  |  |