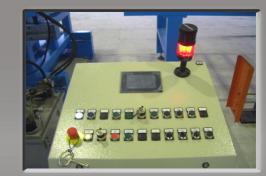

General view of machine initial part

Ribbing heads

Unit to apply protective film

Roll forming line

Detail of lower flying heading shear

Control desk

59001A

| Mechanical speed of the line      | ~15           | m/min. |  |  |  |
|-----------------------------------|---------------|--------|--|--|--|
|                                   | -             |        |  |  |  |
| Material: galvanized, pre-painted |               |        |  |  |  |
|                                   |               |        |  |  |  |
| Material thickness:               | (0,5)-0,6-0,8 | mm     |  |  |  |
|                                   | (0,0) 0,0 0,0 |        |  |  |  |
| Decoiler capacity                 | 10            | t      |  |  |  |
|                                   | 10            | Ľ      |  |  |  |
| Useful width:                     | 1250          | mm     |  |  |  |
|                                   | 1250          |        |  |  |  |
| Working height                    | 1350          | mm     |  |  |  |
|                                   | 1550          |        |  |  |  |