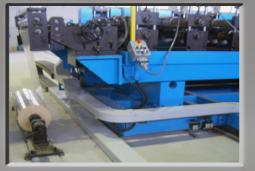

General view of machine initial part

Ribbing heads

Unit to apply protective film

Roll forming line

Detail of lower flying heading shear

Control desk

59001A

| Mechanical speed of the line      | ~15           | m/min. |  |  |  |
|-----------------------------------|---------------|--------|--|--|--|
|                                   | -             |        |  |  |  |
| Material: galvanized, pre-painted |               |        |  |  |  |
|                                   |               |        |  |  |  |
| Material thickness:               | (0,5)-0,6-0,8 | mm     |  |  |  |
|                                   | (0,0) 0,0 0,0 |        |  |  |  |
| Decoiler capacity                 | 10            | t      |  |  |  |
|                                   | 10            | Ľ      |  |  |  |
| Useful width:                     | 1250          | mm     |  |  |  |
|                                   | 1250          |        |  |  |  |
| Working height                    | 1350          | mm     |  |  |  |
|                                   | 1550          |        |  |  |  |