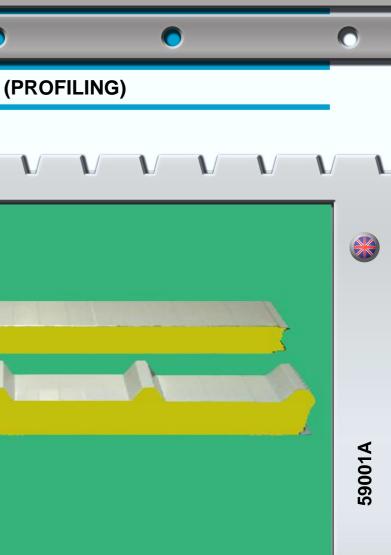

## LINE FOR SANDWICH PANELS (PROFILING)

Line for sandwich panels (profiling part)

This solution executes contemporarily the upper and lower sheets for the sandwich panels.

The upper sheet is almost always the same profile for walls (visible and hidden screw)and roof.

It has the possibility to change rapidly width (PMD with mobile supports) and rapid change of ribbing (drawing). In option cassettes

Lower line, line for walls same as upper line with possibility change with cassettes for hidden screw (option n° 2