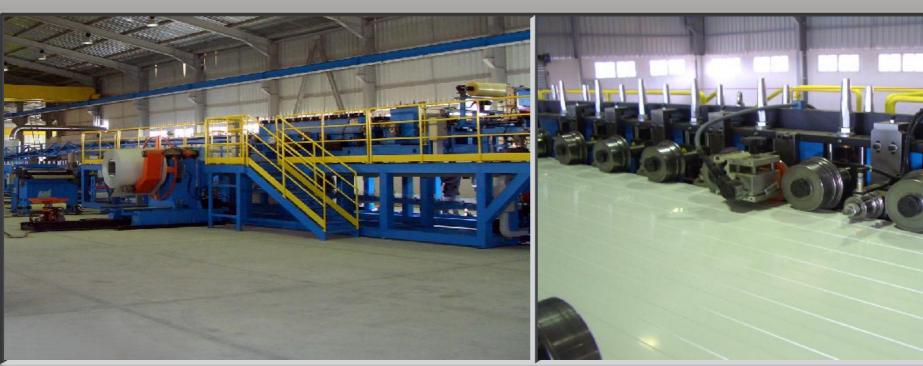

General view of machine initial part

Ribbing heads

Unit to apply protective film

Roll forming line

Detail of lower flying heading shear

Control desk

59001A

| Mechanical speed of the line      | ~15           | m/min. |  |  |  |
|-----------------------------------|---------------|--------|--|--|--|
|                                   | -             |        |  |  |  |
| Material: galvanized, pre-painted |               |        |  |  |  |
|                                   |               |        |  |  |  |
| Material thickness:               | (0,5)-0,6-0,8 | mm     |  |  |  |
|                                   | (0,0) 0,0 0,0 |        |  |  |  |
| Decoiler capacity                 | 10            | t      |  |  |  |
|                                   | 10            | Ľ      |  |  |  |
| Useful width:                     | 1250          | mm     |  |  |  |
|                                   | 1250          |        |  |  |  |
| Working height                    | 1350          | mm     |  |  |  |
|                                   | 1550          |        |  |  |  |