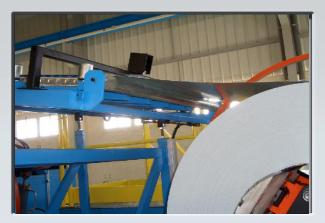

| NN 525 negrappa, Vejrav<br>NN 525 negrappa, Vejrav<br>Via Nonsalzano 45047<br>30030 90 0415745056<br>30030 90 0415745056<br>761 + 59 neng.info<br>Fax + 59 neng.info<br>Fax + 0 nn eng.info<br>Fax + 0 nn eng.info | Line     | e for sandwich panels (profiling | part)          |
|          |                                                                                                                       | www.epn.                                                                                                                                                                                                           |          |                                  |                |







Detail of strip introduction zone





## PIEMME

## LINE FOR SANDWICH PANELS (PROFILING)

Line for sandwich panels (profiling part)



This solution executes contemporarily the upper and lower sheets for the sandwich panels.

The upper sheet is almost always the same profile for walls (visible and hidden screw)and roof.

It has the possibility to change rapidly width (PMD with mobile supports) and rapid change of ribbing (drawing). In option cassettes

Lower line, line for walls same as upper line with possibility change with cassettes for hidden screw (option n° 2

separate roll forming lines). Regarding the roll forming line for trapezoidal sheets there is a motorized device to make enter in line roof and wall roll forming lines.

As option there are double decoilers to change coil wi