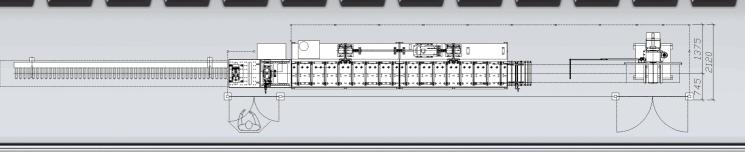

## PRODUCTION LINE FOR GREENHOUSE PROFILES

The production line for greenhouse profiles is a line which makes products for such use complete with punching. The line has a trestle type decoiler 2 t, then a roll forming line PME 50/500/16 passages where the profile is formed, then the cutting press which holds the cutting and the punching die, making the necessary holes and cutting it to the requested measure.

The following unloading bench takes out the finished products from the line.

| Useful width                       | 600 | mm    |
|------------------------------------|-----|-------|
| Decoiler capacity                  | 2   | t     |
| Roll forming line speed            | 15  | m/min |
| Material:galvanized                |     | _     |
| Thickness                          | 0.9 | mm    |
| Line direction: from right to left |     | _     |
| Lengths                            | 2-6 | m     |
| Int. Ø coils:                      | 500 | mm    |

View of the line

Detail of rolls

Detail of punching die on cutting die

Unloading bench

Control panel

22401