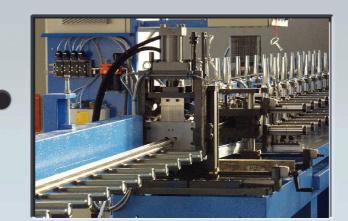

## PRODUCTION LINE FOR GREENHOUSE PROFILES

| 54004    | 1 DECOILER TRESTLE TYPE                                                                                                                 | -0  | • |  |
|----------|-----------------------------------------------------------------------------------------------------------------------------------------|-----|---|--|
| 240-50 B | 2 ROLL FORMING LINE TYPE PME 50/500/16  Strip introdstraightening head-16 passDC. motor-rapid change cassettes(for further types)-I=500 |     |   |  |
| 163 A    | 3 FIX CUTTING AND PUNCHING PRESS                                                                                                        | _   |   |  |
| 24001    | 4 SERIES OF FORMING ROLLS                                                                                                               | _ 0 | • |  |
| 251-252A | 5 CONTROL DESK - ELECTRICAL INSTALLATION                                                                                                | _   |   |  |
|          |                                                                                                                                         | - 0 | • |  |

## PRODUCTION LINE FOR GREENHOUSE PROFILES

The production line for greenhouse profiles is a line which makes products for such use complete with punching. The line has a trestle type decoiler 2 t, then a roll forming line PME 50/500/16 passages where the profile is formed, then the cutting press which holds the cutting and the punching die, making the necessary holes and cutting it to the requested measure.

View of the line

Detail of rolls

Detail of punching die on cutting die

Unloading bench

Control panel

22401