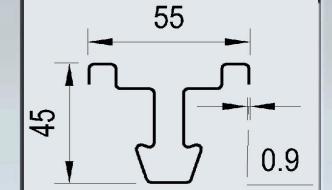

Finished product

22401

Cutting die

Section of profile

PM sas ntegrappa 109 halv PM sas ntegrappa 109 halv Via Morsalzano 45045 Via 3030 39 04 157 45050 3030 39 04 157 into Tel +39 04 167 into Fax +39 04 167 into Fax +000 pm-eng into

The following unloading bench takes out the finished products from the line.

| Useful width                       | 600 | mm    |
|------------------------------------|-----|-------|
| Decoiler capacity                  | 2   | t     |
| Roll forming line speed            | 15  | m/min |
| Material:galvanized                |     | _     |
| Thickness                          | 0.9 | mm    |
| Line direction: from right to left |     | _     |
| Lengths                            | 2-6 | m     |
| Int. Ø coils:                      | 500 | mm    |