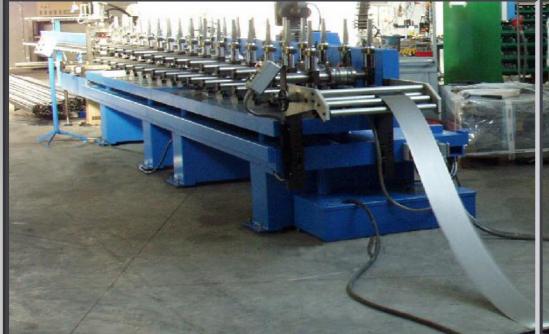

## PRODUCTION LINE FOR GREENHOUSE PROFILES

| 54004    | 1 DECOILER TRESTLE TYPE                                                                                                                 | -0  | • |  |
|----------|-----------------------------------------------------------------------------------------------------------------------------------------|-----|---|--|
| 240-50 B | 2 ROLL FORMING LINE TYPE PME 50/500/16  Strip introdstraightening head-16 passDC. motor-rapid change cassettes(for further types)-I=500 |     |   |  |
| 163 A    | 3 FIX CUTTING AND PUNCHING PRESS                                                                                                        | _   |   |  |
| 24001    | 4 SERIES OF FORMING ROLLS                                                                                                               | _ 0 | • |  |
| 251-252A | 5 CONTROL DESK - ELECTRICAL INSTALLATION                                                                                                | _   |   |  |
|          |                                                                                                                                         | - 0 | • |  |

## PRODUCTION LINE FOR GREENHOUSE PROFILES

The production line for greenhouse profiles is a line which makes products for such use complete with punching. The line has a trestle type decoiler 2 t, then a roll forming line PME 50/500/16 passages where the profile is formed, then the cutting press which holds the cutting and the punching die, making the necessary holes and cutting it to the requested measure.

View of the line

Detail of rolls

Detail of punching die on cutting die

Unloading bench

Control panel

22401