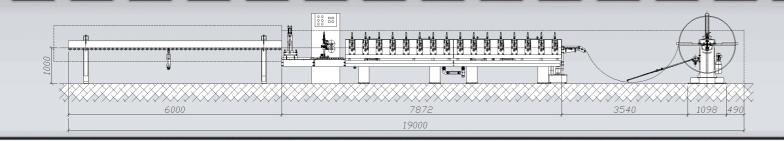

## PRODUCTION LINE FOR GREENHOUSE PROFILES

The production line for greenhouse profiles is a line which makes products for such use complete with punching. The line has a trestle type decoiler 2 t, then a roll forming line PME 50/500/16 passages where the profile is formed, then the cutting press which holds the cutting and the punching die, making the necessary holes and cutting it to the requested measure.

The following unloading bench takes out the finished products from the line.

| Useful width                       | 600 | mm    |
|------------------------------------|-----|-------|
| Decoiler capacity                  | 2   | t     |
| Roll forming line speed            | 15  | m/min |
| Material:galvanized                |     | _     |
| Thickness                          | 0.9 | mm    |
| Line direction: from right to left |     | _     |
| Lengths                            | 2-6 | m     |
| Int. Ø coils:                      | 500 | mm    |